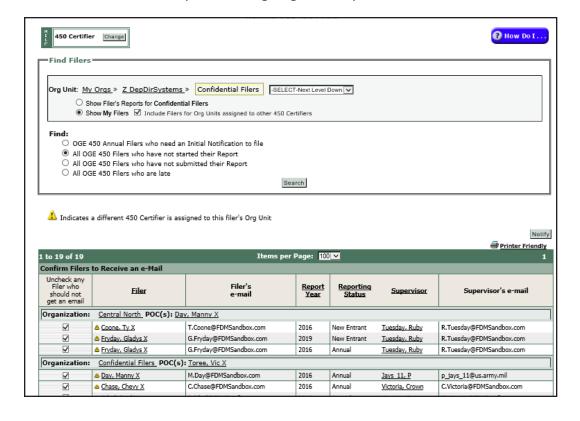

### Monitor Report Progress and Notify

- All OGE 450 Filers who have not yet started their reports Use this option to locate Filers who have not started their report.
- All OGE 450 Filers who have not yet submitted their reports Use this option to locate Filers who have not eSigned their report.
- All OGE 450 Filers who are late Use this option to locate Filers who are delinquent in eSigning their report.

To send a reminder notification to Filers:

- 1. Go to My Reviews | Remind Filers.
- Select the Org Unit from the Next Level Down drop-down list and the appropriate View.

#### Choose Recipients of Notification

3. Select the appropriate option and click **Search**. A list of Filers who have not completed their selected task displays. You can deselect a checkbox if you do not want an e-mail sent to a specific Filer.

Note: Filers who have completed their tasks will not appear on the Remind Filers list.

Click **Notify** to remind Filers that their reports are due.

Remind Filers 1