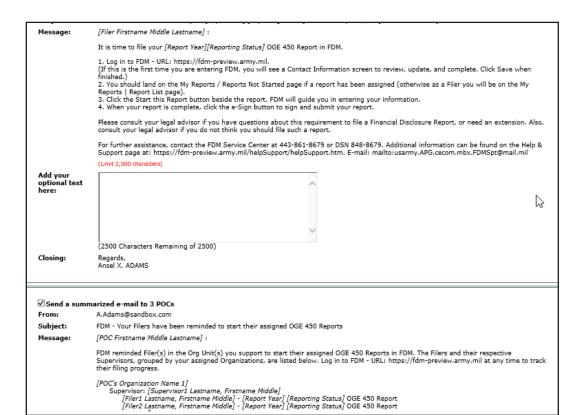

## Review E-mail Message and Send

The Confirm Reminder page is used to notify a Filer that he/she has been assigned a report to file in FDM and lists the type of report that should be filed along with the due date.

 Type any additional text to add to your message and then click **Send**. The Remind OGE 450 Filers page is displayed with a message summary.

Note: You can also send a copy of this message to any associated POCs and Supervisors from this page.

Note: Be careful when pasting text copied from a Microsoft Word document as the text may not appear as intended if special characters are present.

6. When your message is complete, click **Send**.

Remind Filers 2